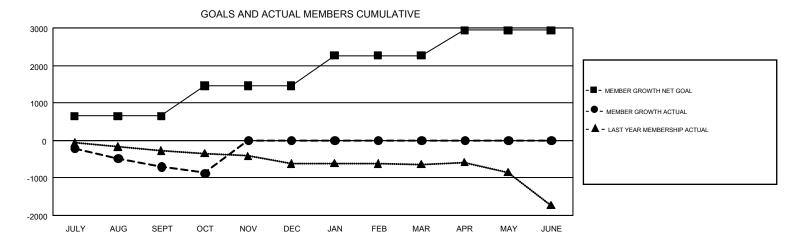

## GMT Constitutional Area 4, Group A

GMT: OPEN

REPORT DOES NOT INCLUDE CLUBS IN UNDISTRICTED AREAS.

| Clubs         |               |              |               | Members               |                           |                         |                                                    |  |
|---------------|---------------|--------------|---------------|-----------------------|---------------------------|-------------------------|----------------------------------------------------|--|
|               | RESULTS FO    | PR 2019-2020 |               | RESULTS FOR 2019-2020 |                           |                         |                                                    |  |
| QUARTER       | NEW CLUB GOAL | NEW CLUBS    | DROPPED CLUBS | QUARTER               | MEMBER GROWTH NET<br>GOAL | MEMBER GROWTH<br>ACTUAL | DROPPED<br>MEMBERS ACTUAL<br>(including transfers) |  |
| JULY/AUG/SEPT | 6             | 0            | 21            | JULY/AUG/SEPT         | 645                       | 576                     | 1,178                                              |  |
| OCT/NOV/DEC   | 9             | 0            | 0             | OCT/NOV/DEC           | 812                       | 366                     | 521                                                |  |
| JAN/FEB/MAR   | 13            | 0            | 0             | JAN/FEB/MAR           | 804                       | 0                       | 0                                                  |  |
| APR/MAY/JUNE  | 10            | 0            | 0             | APR/MAY/JUNE          | 677                       | 0                       | 0                                                  |  |