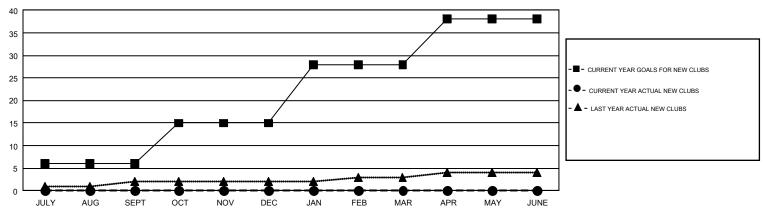

## GMT Constitutional Area 4, Group A

GMT: OPEN

REPORT DOES NOT INCLUDE CLUBS IN UNDISTRICTED AREAS.

| Clubs         |               |              |               | Members               |                           |                         |                                                    |  |
|---------------|---------------|--------------|---------------|-----------------------|---------------------------|-------------------------|----------------------------------------------------|--|
|               | RESULTS FO    | PR 2019-2020 |               | RESULTS FOR 2019-2020 |                           |                         |                                                    |  |
| QUARTER       | NEW CLUB GOAL | NEW CLUBS    | DROPPED CLUBS | QUARTER               | MEMBER GROWTH NET<br>GOAL | MEMBER GROWTH<br>ACTUAL | DROPPED<br>MEMBERS ACTUAL<br>(including transfers) |  |
| JULY/AUG/SEPT | 6             | 0            | 21            | JULY/AUG/SEPT         | 645                       | 576                     | 1,178                                              |  |
| OCT/NOV/DEC   | 9             | 0            | 0             | OCT/NOV/DEC           | 812                       | 366                     | 521                                                |  |
| JAN/FEB/MAR   | 13            | 0            | 0             | JAN/FEB/MAR           | 804                       | 0                       | 0                                                  |  |
| APR/MAY/JUNE  | 10            | 0            | 0             | APR/MAY/JUNE          | 677                       | 0                       | 0                                                  |  |